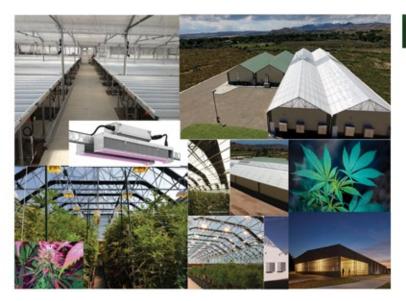

### **Turnkey Cultivation Sites for Lease** San Francisco Bay Area

**POWERPLANT PARK** 

WeCann is proud to present PowerPlant Park....a master-planned agricultural community & campus. Situated on 2,200 ft. of Richmond's North Shoreline, the Park offers 58 hybrid indoor mixed-light greenhouses, each built with a full suite of enhanced amenities. The 18.8-acre vertically integrated includes a nursery, processing/manufacturing facilities, kitchen, volatile/non-volatile extraction, compliant branding/packaging services, tissue culture lab, and statewide Distribution.

### Turnkey Cultivation Sites for Lease San Francisco Bay Area

Purchased from Nexus of Colorado, the premiere builder of hybrid indoor mixed-light greenhouses in the US. Built to PowerPlant Park's stringent SOP's, each Unit includes 1,144 plant-sites producing approx. 1,800 lbs. of ultra-premium flower annually. The developers have purchased specially designed buildings, completely upgraded/retrofitted for maximum efficiency and increased plant yields.

## **Greenhouse Info**

- 3,500 sq. ft. buildings, (480 sq. ft. of work corridor)
- \$500,000 cost per building
- 0% financing over 12 months, equal to \$41K per month, price includes onsite installation
- Estimated \$3.8M annual gross revenue per unit
- Complete NDA for further information including scheduling a presentation and tour