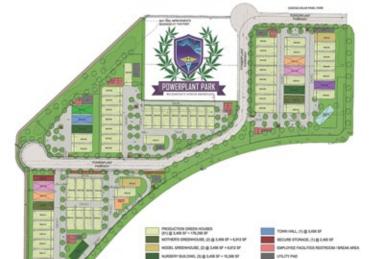

### **Turnkey Cultivation Sites for Lease** San Francisco Bay Area

**POWERPLANT PARK** 

WeCann is proud to present PowerPlant Park....a master-planned agricultural community & campus. Situated on 2,200 ft. of Richmond's North Shoreline, the Park offers 58 hybrid indoor mixed-light greenhouses, each built with a full suite of enhanced amenities. The 18.8-acre vertically integrated includes a nursery, processing/manufacturing facilities, kitchen, volatile/non-volatile extraction, compliant branding/packaging services, tissue culture lab, and statewide Distribution.

## **PowerPlant** Park

- Seed-to-sale Campus
- Full regulatory support of the City of Richmond
- Land Use Entitlements and CUP approvals received
- Tenants to obtain individual state licenses
- Phase I pads to be completed by July 2021
- Grid tied plus solar powered, (off-grid by Q-3, 21)
- NDA Required For Further Info Including Tours