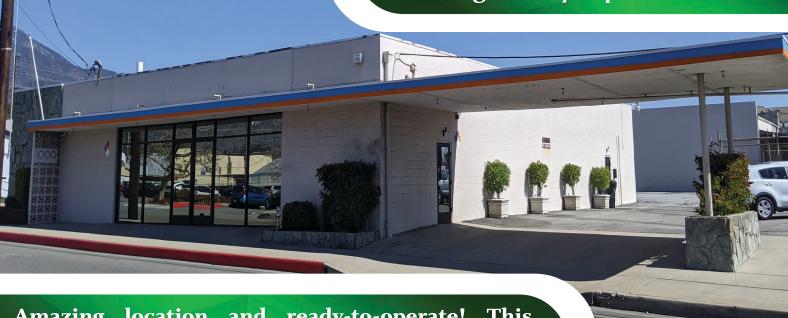

Cannabis | Real Estate | Licensing | Advocacy

Cannabis
Laboratory
Testing facility

Monrovia, Los Angeles County

Amazing location and ready-to-operate! This Cannabis Lab Testing facility is a must see. A lab operator's dream. Top-of-the line equipment is 95% validated. Staff and equipment included. Amazingly low lease rate.

## **Property Highlights**

- Turn-key layout. Designed specifically by founder.
- Tax Rate: 0%
- Brand new pesticide and heavy metal testing equipment
- Full equipment list provided with execution of NDA
- Close to all major freeways, downtown Los Angeles, Burbank Airport, and 30 min to Long Beach
- Methods already setup on equipment
- ISO 17025 Management Systems
- Real Estate: 6,000 SF with great landlord and low lease rate!