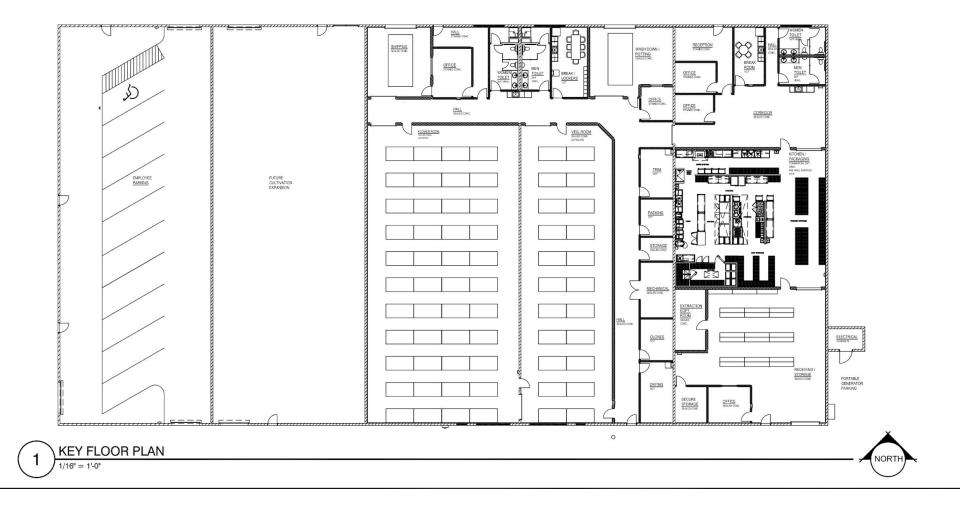

0 DicksonCG.com

1415

## **PROPERTY** AREA

SUBJECT PROPERTY

31111

S 15th St

Caller.

DCG

Glendale Ave

-

Pittman Ave

**PROPERTY HIGHLIGHTS** 

- State of Nevada Cannabis Licenses For Sale For Cultivation and Manufacturing
- Medicinal and Adult-Use
- Price Includes 1 Each: Cultivation Pod and Manufacturing Pod
- New Owner to Complete Build-Out
- NDA Required for Further Information Including Tours



11111

## **LOCATION HIGHLIGHTS**

Downtown Reno

Pittman Ave

S 15th St

395 580

S Rock Blvd

Glendale Ave

**Subject Property** 

- Located in the heart of the Sparks Industrial area with easy access to Reno-Tahoe Airport, I-580 & I-80.
- Quiet location with ample street parking and additional parking in the rear of building.

Ave

03

Hymer

# FLOOR PROPOSED PLAN IMPROVEMENTS

DCG



D C DICKSON COMMERCIAL GROUP

## THE NEW **NEVADA** Grow Your Business Here..

#### **Greater Reno-Sparks**



- 100 COMPANIES HAVE RELOCATED HERE IN 3 YEARS.
- COST OF LIVING .9% LOWER THAN NATIONAL AVG.
- RANKED IN **TOP 100** PLACES TO LIVE.
- RANKED IN **35 BEST** CITIES FOR MILLENNIALS TO WORK.
- AVERAGE COMMUTE **22 MIN.**



#### **Business-Friendly**

- RANKED IN TOP 10 STATES FOR BEST BUSINESS TAX CLIMATE.
- RANKED IN TOP 10 STATES FOR BUSINESS INCENTIVES.

#### **Technology Infrastructure**

- MAJOR DATA CENTERS: SWITCH, APPLE, EBAY, RACKSPACE.
- RESEARCH COLLABORATION.
- HOME TO MICROSOFT, INTUIT, SIERRA NEVADA CORP.
- "SUPER-LOOP" FIBER NETWORK IN PROGRESS.

#### Real Estate, Land, Resources

- AFFORDABLE LARGE-SCALE REAL ESTATE AND WATER AVAILABLE.
- LARGE INDUSTRIAL SPACE.