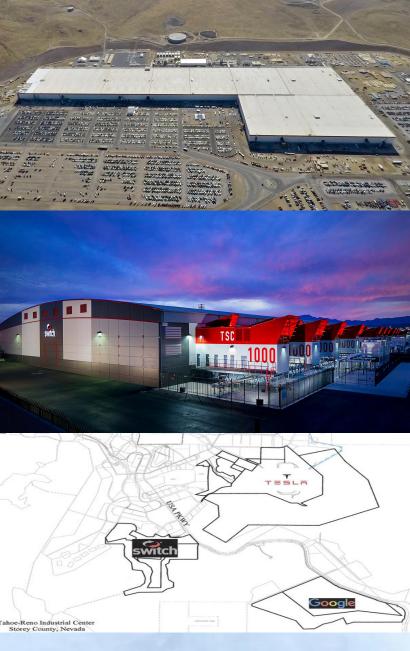

## ICONIC COMPANIES IN RENO SPARKS

In June 2014, Tesla broke ground on its \$5 billion, 10 million-square-foot Gigafactory, which is being built in phases. It manufactures lithium-ion batteries, as well as Model 3 battery packs and drive units. As of February 2017, the Tesla Gigafactory had almost 1,000 permanent employees. When completed in 2020, the Gigafactory will be the largest manufacturing facility in the world and is forecasted to employee more than 10,000 people, up from initial estimates of 6,500.

In November 2016, Switch opened the largest, most advanced data center campus in the world on 2,000 acres in the Tahoe Reno Industrial Center next to the Tesla Gigafactory. It is the first of eight planned data centers to be built at TRIC. The facility is powered 100-percent by renewable energy. Switch has connected Reno, Las Vegas, San Francisco, and Los Angeles via a SUPERLOOP which allows data to be transported between hubs in just milliseconds. eBay is an anchor tenant.

Google

In April 2017 Google/Alphabet acquired 1,210 acres in The Tahoe Reno Industrial Center a few miles south from Tesla's Gigafactory. The land will reportedly house a future data center and could also host a testing track for Waymo, the Alphabet-owned autonomous driving company. Nevada is pursuing legislation that would pave the way for driverless taxis.