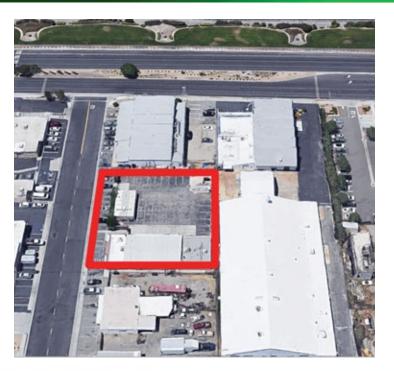

REQUIRED

Great location in Palm Springs within a 4-minute drive of the airport terminal. Huge parking field - perfect for lounge and dispensary clientele as well as special events.

Golf Resort

Cathedral Canyon Golf Club

## **REAL ESTATE INFO**

- Airport Adjacent
- 4,000 SF Stand-Alone Property
- Double Lot HUGE PARKING
- Leased Premises
- NDA Required For Further Information Including Tours

Meilad Rafiei President RE Broker# 01788589 714.393.3077 Meilad@WeCann.biz