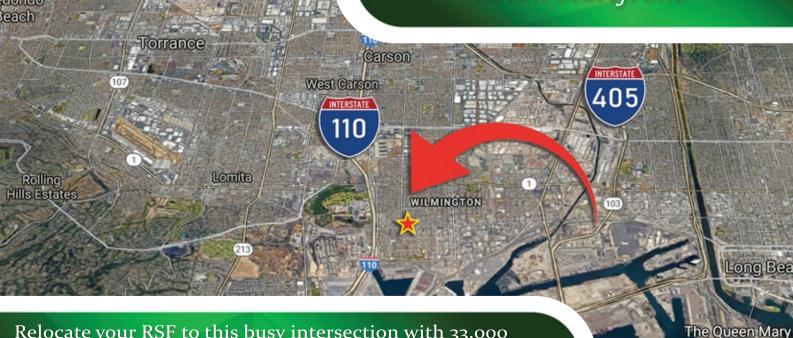

#### Dan Camarena

Associate
License# 02084635
562.639.5190
Dan@WeCann.biz

RELOCATE DISPENSARY

Retail Storefront

Relocate your RSF to this busy intersection with 33,000 cars per day! Strategically located in the heart of The South Bay minutes away from urban areas, a college campus, and the ports of Los Angeles. There is a total of 53 feet of street frontage view that allows for considerable ingress/egress, and plenty of parking! This is a great opportunity to take over the existing construction plans, begin construction quickly and become operational ASAP. For more detailed information we will require an NDA to be executed.

### **REAL ESTATE INFO**

- 33,000 Cars Per Day
- 7,200 SF Lot Ready for Build-out
- Corner Location!!
- 1/2 mile from Los Angeles Harbor College
- 1/2 mile from 110 FWY
- NDA Required for Additional Info