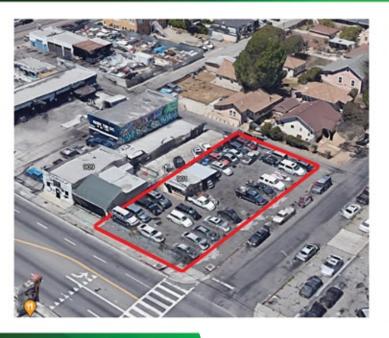

## PROPERTY HIGHLIGHTS

- Eligible for RSF License
- District 15 (Los Angeles)
  - Community Plan Area, Wilmington Harbor
- 210 SF Existing Building w/ .17 Acre Lot
- Construction Plans Developed for a New 1,265 SF Structure
- Tenant to Complete all Improvements
- Lease Rate:
  - \$2,500/ Monthly License Phase Rent
  - ➤ \$5,000/ Monthly Operational Rent

### **REAL ESTATE INFO**

- 33,000 Cars Per Day
- 7,200 SF Lot Ready for Build-out
- Corner Location!!
- 1/2 mile from Los Angeles Harbor College
- 1/2 mile from 110 FWY
- NDA Required for Additional Info