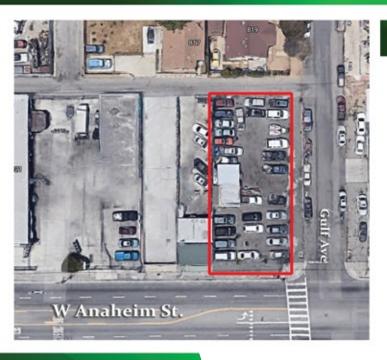

## PROPERTY HIGHLIGHTS

- Eligible for RSF License
- District 15 (Los Angeles)
  - Community Plan Area, Wilmington Harbor
- 210 SF Existing Building w/ .17 Acre Lot
- Construction Plans Developed for a New 1,265 SF Structure
- Tenant to Complete all Improvements
- Lease Rate:
  - \$2,500/ Monthly License Phase Rent
  - ➤ \$5,000/ Monthly Operational Rent

### **REAL ESTATE INFO**

- 33,000 Cars Per Day
- 7,200 SF Lot Ready for Build-out
- Corner Location!!
- 1/2 mile from Los Angeles Harbor College
- 1/2 mile from 110 FWY
- NDA Required for Additional Info