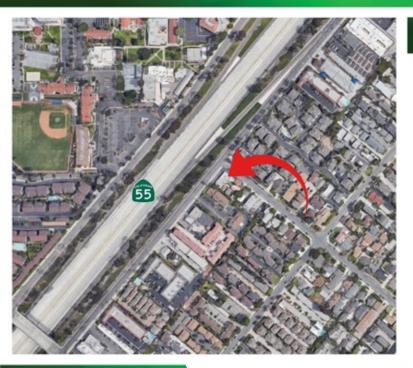

## **Retail Storefront** Available for Lease

Great opportunity for a cannabis retail storefront in the beautiful city of Costa Mesa! Free standing, retail building with major frontage on Newport Blvd and easily accessible off the 55fwy. Large yard and bonus storage garage.