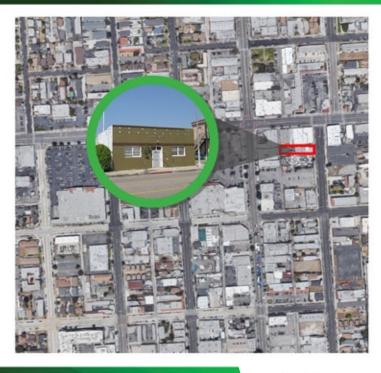

## Cannabis Delivery-eligible property

in Los Angeles

APPLE SRAPHIS ÷

Prime delivery-eligible location in Los Angeles. 50 feet of street frontage. Can serve multiple locations: Los Angeles, Long Beach, Rancho Palos Verdes, Torrance, Carson, and more.

## **Property Highlights**

- Eligibility: Cannabis Delivery (non-storefront retail)
- Lease Rate: \$10,000/month
- Size: 4,500 SF
- Lot Size: 9,100 SF

**Jason Piazza Director of Real Estate** License# 01405965 949.682.5867 Jason@WeCann.biz