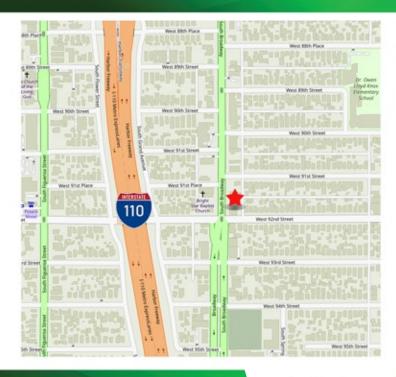

## **Property Highlights**

- 3,920.4 SF Lot Ready
- 17,000 Cars Per Day
- Great Street Frontage!!
- 1/2 mile from 110 FWY
- NDA Required For Further Information Including Floor Plans