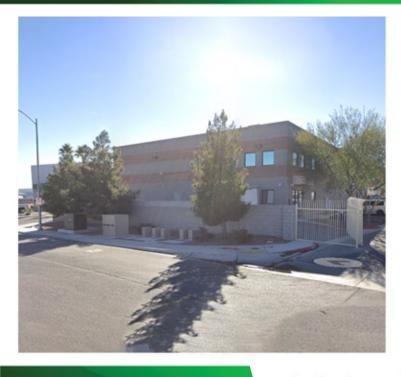

Operational Cultivation & Production Facility

Las Vegas, NV

Rare Opportunity To Acquire An Operational Cannabis Facility Servicing The Las Vegas Market. The Facility Houses A Large Cultivation And Smaller Production Area, Which Is Used For Filling Vape Cartridges And Rosin Production. Sale Includes: FFEs, Desirable Genetics, Licenses, Lease Assignments, Sale Permits To Las Vegas & Henderson Retailers, And Some Staff. Also Included In The Sale Is The Lease Assignment For An Additional 12,000 SF Production Facility Approved For Build-Out.

## **Real Estate Info**

- Operational Facility
  - > 11,700 SF @ \$1.19/SF NNN
  - 9 Years Remaining In Term
- Expansion Facility
  - 12,298 SF @ \$0.83/SF NNN
  - Move Production License Here
  - Extraction, Filling, and Distribution Hub
  - Layout Approved
  - Buyer to Complete Build-out
- NDA Required