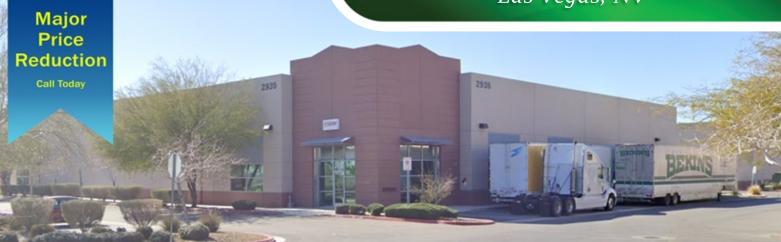

Operational Cultivation & Production Facility

Las Vegas, NV

Rare Opportunity To Acquire An Operational Cannabis Facility Servicing The Las Vegas Market. The Facility Houses A Large Cultivation And Smaller Production Area, Which Is Used For Filling Vape Cartridges And Rosin Production. Sale Includes: FFEs, Desirable Genetics, Licenses, Lease Assignments, Sale Permits To Las Vegas & Henderson Retailers, And Some Staff. Also Included In The Sale Is The Lease Assignment For An Additional 12,000 SF Production Facility Approved For Build-Out.

## **Real Estate Info**

- Operational Facility
  - > 11,700 SF @ \$1.19/SF NNN
  - 9 Years Remaining In Term
- Expansion Facility
  - 12,298 SF @ \$0.83/SF NNN
  - Move Production License Here
  - Extraction, Filling, and Distribution Hub
  - Layout Approved
  - Buyer to Complete Build-out
- NDA Required