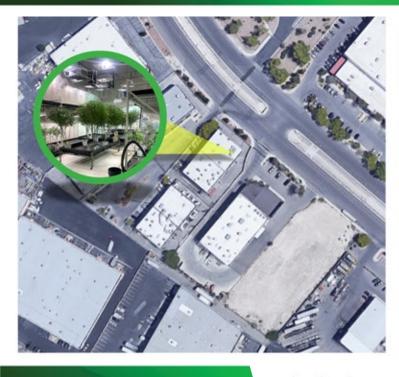

Operational Cultivation & Production Facility

Las Vegas, NV

Rare Opportunity To Acquire An Operational Cannabis Facility Servicing The Las Vegas Market. The Facility Houses A Large Cultivation And Smaller Production Area, Which Is Used For Filling Vape Cartridges And Rosin Production. Sale Includes: FFEs, Desirable Genetics, Licenses, Lease Assignments, Sale Permits To Las Vegas & Henderson Retailers, And Some Staff. Also Included In The Sale Is The Lease Assignment For An Additional 12,000 SF Production Facility Approved For Build-Out.

## **Property Highlights**

- 2 Facilities / 4 Licenses:
  - Cultivation: Medical and Recreational
  - Production: Medical and Recreational
- 130 Flowering Lights / 59 Veg Lights
- Desirable Genetics Included
- Extraction Equipment Included
- Existing Production Space Is Limited
  - Buyer To Move Production License To Expansion Space
- NDA Required

Las Vegas, NV

After A Year Of COVID Closure, Las Vegas Will Be Open For Business April 1st!

Both Buildings Are New Construction And Located In North Las Vegas. The Current Facility's Location Is In A Gated Park And Has Excellent Freeway Access. The Expansion Property Is A Concrete Tilt-Up And Is Freeway And Airport Adjacent. Buyer May Move The Production License To The Expansion Property Which Will Provide Adequate Space For Extraction Or Kitchen.