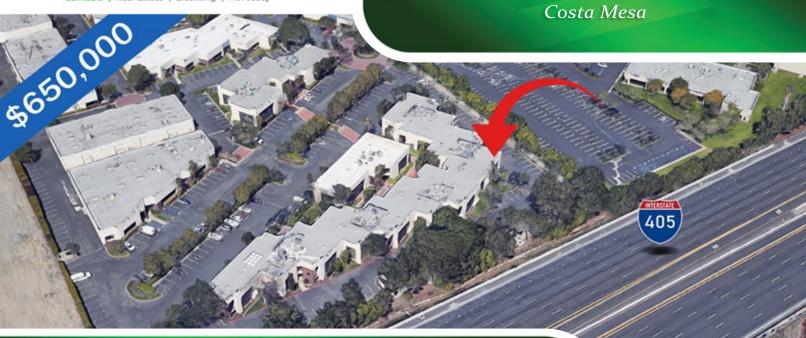

#### **VOLATILE EXTRACTION PERMIT**

Costa Mesa

Quiet Cannabis Friendly Condo Complex In Costa Mesa's Sought After Measure X Zone. Two Story Unit. Approximately 4,800 SF. Real Estate Owned By Seller.

Delivery Eligible

### **Real Estate Info**

- Become A Part Of Cambridge Park
  - Well Maintained Center
- +/- 4,800 SF Office Condo
  - > 2 Stories
- New Direct Lease Offered
  - > \$3.50/SF NNN
- Great Freeway Access