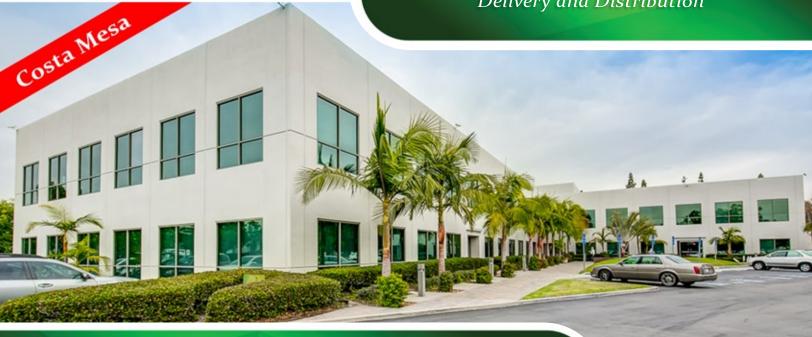

Cannabis Eligible Real Estate for Lease

Delivery and Distribution

One cannabis-eligible unit remaining, a class-B office condo. Unit is currently Owner-occupied, and will allow a future tenant to initiate licensing on the unit prior to Lease commencement, saving several months of payments. Lease commencement will occur after Owner/Tenant is provided notice.

## **Property Highlights**

- Prime Costa Mesa location
- Size: 2,683SF
- Pre-negotiated Lease Rate:
  - Suite 235: \$2.50/SF + NNN
- Owners' Association has agreed to allow Cannabis Distribution and Delivery
- Property is leased AS-IS. Improvements are Tenant's responsibility
- Touring provided with proof of funds