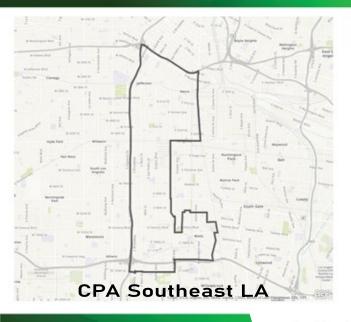

\$495,000

Pre-operational Retail Storefront License for SALE

South-East Los Angeles

Attain a Retail Storefront (RSF) license in Los Angeles' famed social equity (SE) program, for less than \$500,000! Currently the license is non-operational, and the buyer would have to secure real estate, complete licensing and buildout. This is a unique situation where you can relocate the license to any eligible property within the Community Plan Area (CPA) of Southeast Los Angeles. The owner is selling 40% of the interest in the license for \$495,000, as is (Option A). However, the owner is also able to provide a turnkey operation (Option B). For Option B, the seller would secure the real estate, complete entitlement/buildout, and value 40% of the license at \$1,600,000. This is a great opportunity to secure a City of Los Angeles RSF license with a reasonable social equity partner, and partners who bring additional value.

## **Property Info**

- 40% of Pre-operational RSF License for Sale
- Tier 1 Social Equity License
- Option A: Purchase 40% as is: \$495,000
  - Buyer to finalize license and build-out
  - Secure new property and relocate license
- Option B: Purchase 40% of Turnkey: \$1,600,000
- CPA: Southeast Los Angeles