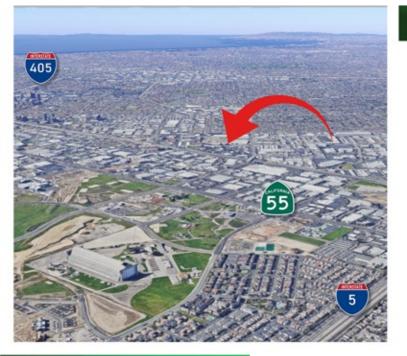

### **Real Estate Highlights**

- Retail Storefront: +/- 5,000 SF
- Lease: NDA Required
- Parking: 15+ Spaces, including designated curbside pick-up spaces
- Great Ingress and Egress
- Near the 55 & 405 Freeway
- In the Heart of Orange County
- Real Estate Purchase Available