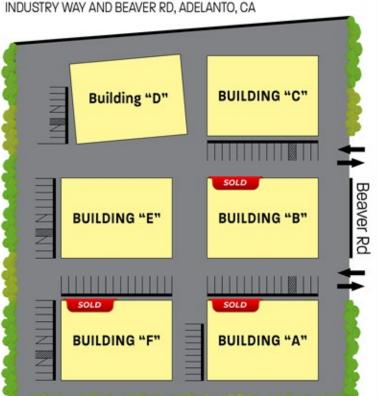

## Cultivation Project Site Plan

A.P.N. 3129-251-37 to 3129-251-42 INDUSTRY WAY AND BEAVER RD. ADELANTO, CA

### **BUILDING "C"**

### **Building "D"**

Pad SF: Approx 29,700 SF Total Building SF: +/- 49,700 SF

#### **BUILDING "E"**

Pad SF: Approx 35,000-40,000 SF Total Building SF: +/- 60,000 SF

### **PARCEL C**

Purchase Price: \$10,437,000 Size: 49,700 SF Lease Rate: \$1.75/SF Annual Lease Income: \$1,043,700 CAP: 10%

### PARCEL D

### PARCEL E

Purchase Price: \$12,600,00 Size: 60,000 SF Lease Rate: \$1.70/SF Annual Lease Income: \$792,000

**CAP:** 9.7%