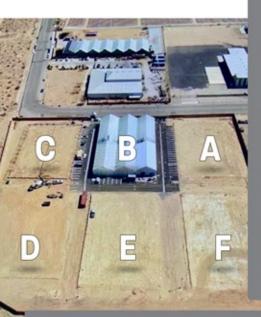

## Cultivation Project Site Plan

A.P.N. 3129-251-37 to 3129-251-42 INDUSTRY WAY AND BEAVER RD. ADELANTO, CA

### **BUILDING "C"**

### **Building "D"**

Pad SF: Approx 29,700 SF Total Building SF: +/- 49,700 SF

#### **BUILDING "E"**

Pad SF: Approx 35,000-40,000 SF Total Building SF: +/- 60,000 SF