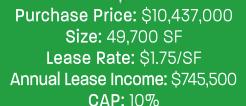

### PARCEL D

### PARCEL E

Purchase Price: \$12,600,00 Size: 60,000 SF Lease Rate: \$1.70/SF Annual Lease Income: \$792,000

**CAP:** 9.7%