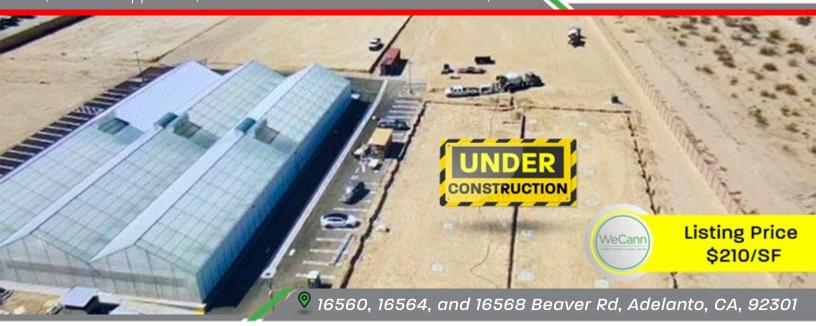

49,700 SF to approx 60,000 SF BUILDINGS FOR SALE - Adelanto, CA

annabis | Real Estate | Licensing | Advoca

## Unique Opportunity to operate in a

modern, state-of-the-art facility, built specifically for cannabis. Owner is an experienced developer and is currently building out these facilities. 3 pad sites remaining: C, D, and E. Each of the properties will have a fully built mezzanine/second story.

## **Pricing**

\$210/SF = \$10,437,000

\$210/SF = \$10,437,000

\$210/SF = \$12,600,000

Seller carryback considered on case-by-case basis