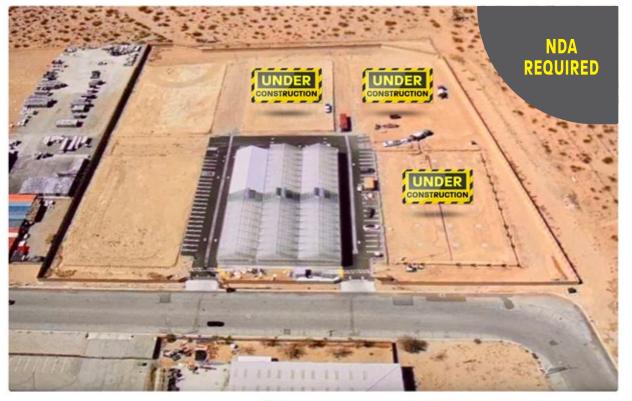

## Unique Opportunity to operate in a

modern, state-of-the-art facility, built specifically for cannabis. Owner is an experienced developer and is currently building out these facilities. 3 pad sites remaining: C, D, and E. Each of the properties will have a fully built mezzanine/second story.

#### NDA **REQUIRED**

## Cultivation Project Site Plan

A.P.N. 3129-251-37 to 3129-251-42 INDUSTRY WAY AND BEAVER RD. ADELANTO, CA