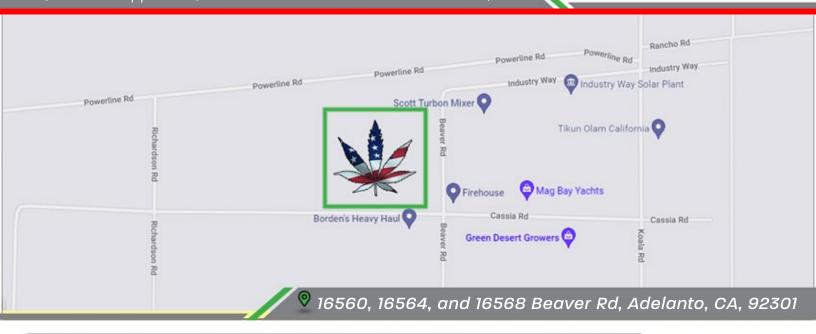

#### **Matt Durkin**

Cannabis | Real Estate | Licensing | Advocacy

49,700 SF to approx 60,000 SF BUILDINGS FOR SALE - Adelanto, CA

All American Cannabis Park is located in Adelanto, Ca, which is in San Bernardino County. Receiving their name from the Spanish word meaning "progress", Adelanto really is a city with unlimited possibilities.

## Cultivation Project Site Plan

A.P.N. 3129-251-37 to 3129-251-42 INDUSTRY WAY AND BEAVER RD. ADELANTO, CA