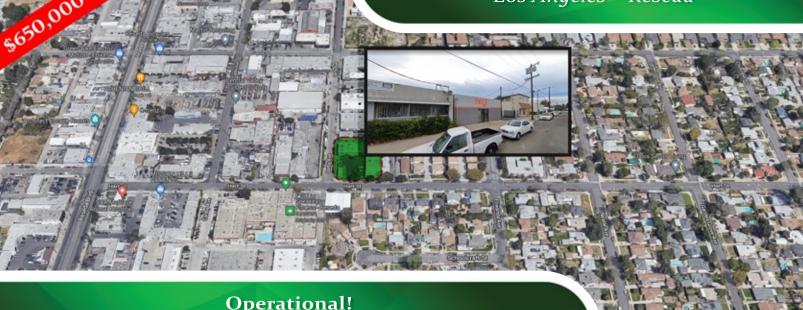

**Operational: Manufacturing** (non-volatile, rosin) and Distribution Los Angeles – Reseda

## **Operational!**

Take advantage of this fully entitled, built-out, and equipped cannabis business that holds non-volatile manufacturing and distribution licenses. Potential buyers can utilize this state-of-the-art facility to meet an already existing demand and ensure future success for their operation! Seller can assist with business transition, including equipment training and staffing. Perfect location with great access from the freeway. The property enjoys ample parking and is located in the heart of Reseda. Space is fully built out and fully equipped.