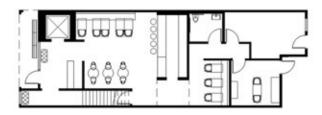

# REAL ESTATE AND LOCATION

Located near Fairfax Ave, the property sits on a well maintained, tree-lined stretch of Santa Monica Blvd and enjoys strong visibility and foot traffic. The property, however, requires complete refurbishment and tenant improvements. In addition to the various eateries, salons, bars, offices, and art studios, this two-story building is located near a popular LGBTQ movie theater and a newly constructed, 540,000 SF film studio. Take advantage of the nightlife present in this area.

## **Real Estate**

- Leased Premises
  - +/- 2,500 SF, 2-Story Retail Building
- Major Cross-Streets:
  - Santa Monica Blvd & Fairfax Ave
- Parking In Rear
- Visibility:
  - 24,000 Cars Per Day
  - Strong "Walk Score"