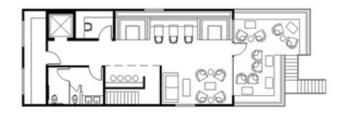

# REAL ESTATE AND LOCATION

Located near Fairfax Ave, the property sits on a well maintained, tree-lined stretch of Santa Monica Blvd and enjoys strong visibility and foot traffic. The property, however, requires complete refurbishment and tenant improvements. In addition to the various eateries, salons, bars, offices, and art studios, this two-story building is located near a popular LGBTQ movie theater and a newly constructed, 540,000 SF film studio. Take advantage of the nightlife present in this area.

## **Real Estate**

- Leased Premises
  - +/- 2,500 SF, 2-Story Retail Building
- Major Cross-Streets:
  - Santa Monica Blvd & Fairfax Ave
- Parking In Rear
- Visibility:
  - 24,000 Cars Per Day
  - Strong "Walk Score"