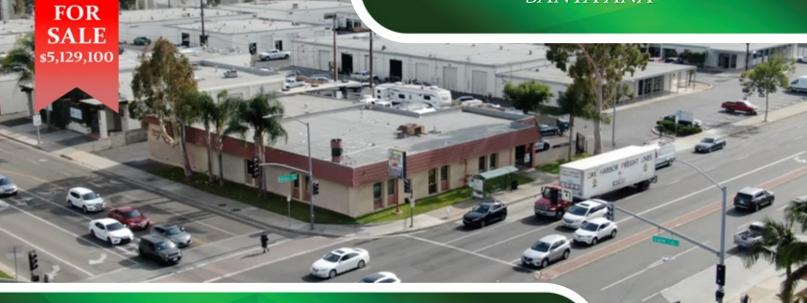

"Green Zone" Eligible Property
SANTA ANA

CORNER LOCATION! This ideal retail storefront property is located in one of the "NEW" eligible zones. Situated on a busy corner, the property has ample parking with the most ideal ingress & egress for retailers. Vertical integration possible for cultivation, manufacturing, and distribution!

- Building Size: 8,340 SF
- Lot Size: 22,500 SF
- Parking Spaces: 20+
- Cars Per Day: 31,000
- Street Frontage: 300 FT
- Property Highlights
  - Corner Location
  - Ideal Ingress & Egress
  - ► ½ mi from 55 FWY
  - Roll-up Doors
  - Near Major Retailers