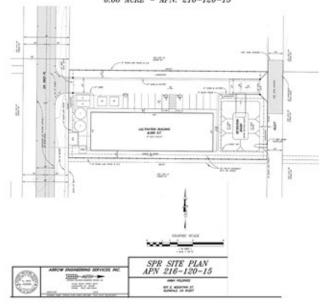

# DRAFT SPR SITE PLAN 0.68 ACRE - APN: 216-120-15

# Land & License for Sale California City

Take advantage of this unique opportunity to purchase a 27,442 SF parcel of vacant land with preliminary approval for cultivation, manufacturing & distribution in the heart of California. Located less than 2 hours from LAX, the property is adjacent to the local airport! Site plans have even been submitted to the city and are pending approval. Once approved a buyer can submit state license application and begin buildout of the property.