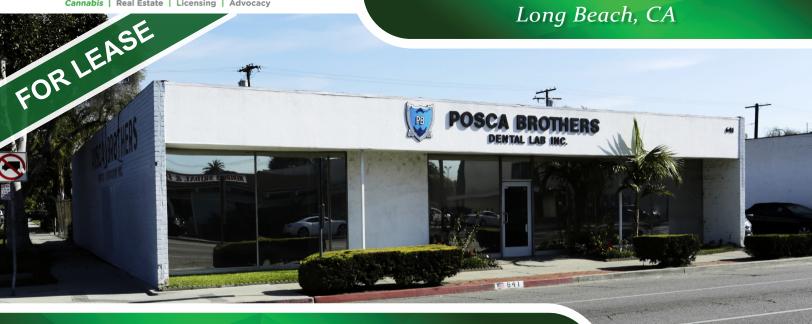

## **SOCIAL EQUITY/** RETAIL ELIGIBLE PROPERTY

Long Beach, CA

CORNER LOCATION ON TREE-LINED STREET.

Highly visible placement with car count of 31K per day. Well suited for social equity applicant due to the diversified neighborhood demographic. Place or move your license here.

Tours by appointment only

- FOR LEASE: \$16,000/MO (\$3.33/SF)
  - NNN Lease
- 4,800 Sf Building
  - Single Story
  - o 11,363 SF lot
- 15 Parking Spots (3.125:1)
- 31,000 Cars Per Day
- Excellent Freeway Access
- Diversified Neighborhood
- Strong Retail Corridor
- Highly Visible Corner Location