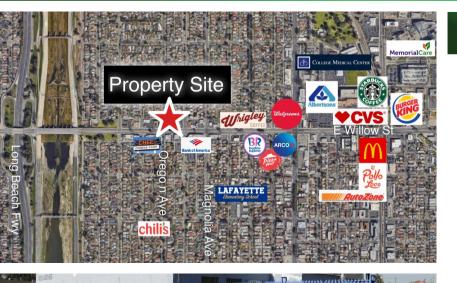

## **SOCIAL EQUITY/** RETAIL ELIGIBLE PROPERTY

Long Beach, CA

CORNER LOCATION ON TREE-LINED STREET.

Highly visible placement with car count of 31K per day. Well suited for social equity applicant due to the diversified neighborhood demographic. Place or move your license here.

Tours by appointment only

- FOR LEASE: \$16,000/MO (\$3.33/SF)
  - NNN Lease
- 4,800 Sf Building
  - Single Story
  - o 11,363 SF lot
- 15 Parking Spots (3.125:1)
- 31,000 Cars Per Day
- Excellent Freeway Access
- Diversified Neighborhood
- Strong Retail Corridor
- Highly Visible Corner Location