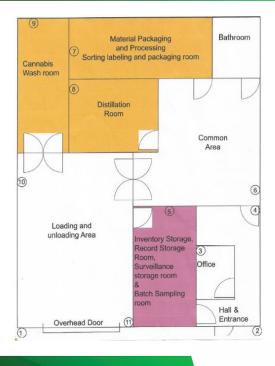

## Active Licenses: Type-6 and Type-11

Santa Rosa, CA

Located in beautiful Santa Rosa and directly off the 101 freeway, two active and recently-renewed cannabis licenses: Type-6 and Type-11.

Property is 2,000SF, split equally between manufacturing and distribution uses. Lease rate is \$6,600/month. Real Estate is not for sale. Buyer has option for a lease assignment, or for a new direct lease to be created.

## **REAL ESTATE HIGHLIGHTS**

- Prime Location in Santa Rosa; less than 1,000ft from Freeway.
- Sale includes furniture, fixtures, and equipment.
  - Includes Lease assignment or new direct lease.
  - Lease extension possible.
- Seller willing to assist with transition.
- Cannabis-friendly landlord.