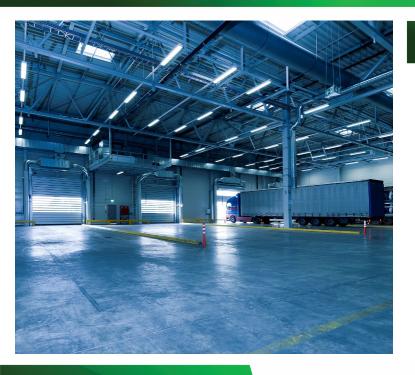

### STRONG LEASING INCENTIVES

The builder on this campus is offering low introductory lease rates and creative lease terms. Located in low-tax, cannabis friendly Adelanto are 11, brand new, energy efficient steel construction buildings. Each 11,700 SF building sits on its own parcel and is hooked up with ample power (600 amps at 480v), sewage (16-18-inch main connect to sewer), water, natural gas, bathrooms and fire sprinklers.

## REAL ESTATE HIGHLIGHTS

- Gated, Secure, Cannabis Campus
- Ideal for 10,000 SF Canopy Licenses
- Low Tax Rate: \$0.415/square foot
- Infrastructure:
  - 600 amps @ 480V
  - o 16-18-inch sewer main
  - Approximately 15ft ceilings
  - Steel frame with traditional metal panel siding
  - Delivered in shell condition
  - Fire sprinklers
  - Bathrooms included
- Purchase Options Available
- Cannabis-friendly landlord