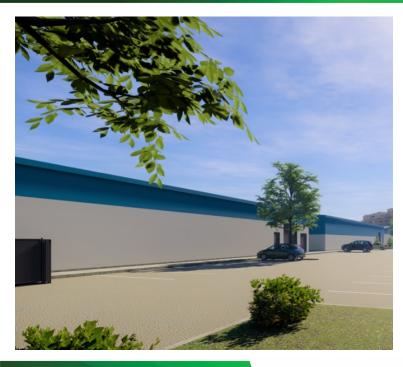

## 11 MID-SIZE BUILDINGS New Construction

STRONG LEASING INCENTIVES

The builder on this campus is offering low introductory lease rates and creative lease terms. Located in low-tax, cannabis friendly Adelanto are 11, brand new, energy efficient steel construction buildings. Each 11,700 SF building sits on its own parcel and is hooked up with ample power (600 amps at 480v), sewage (16-18-inch main connect to sewer), water, EV charging station, bathrooms and fire sprinklers.

## REAL ESTATE HIGHLIGHTS

- Gated, Secure, Cannabis Campus
- Ideal for 10,000 SF Canopy Licenses
- Low Tax Rate: \$0.415/square foot
- Infrastructure:
  - 600 amps @ 480V
  - o 16-18-inch sewer main
  - Approximately 15ft ceilings
  - Steel frame with traditional metal panel siding
  - Delivered in shell condition
  - Fire sprinklers
  - Bathrooms included
- Purchase Options Available
- Cannabis-friendly landlord