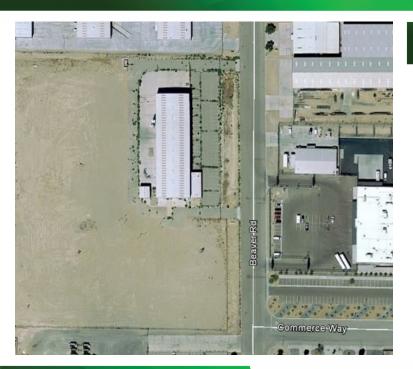

# Leased Investment (\$130/SF) 11% CAP RATE

Originally 22,178 square feet of usable space, the building was recently renovated with a mezzanine to expand to 42,355 square feet of floor space. Approximately 22,000 square feet is occupied by a long-term, cultivation tenant. The building is situated on its own parcel of approximately 1.7 acres. At \$130 per square foot, this is a competitively priced, value-driven investment.