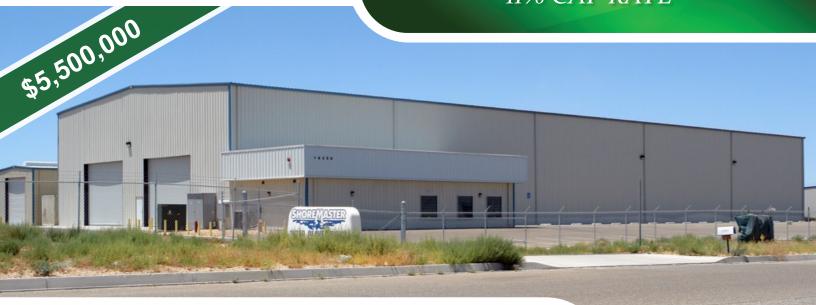

# Leased Investment (\$130/SF) 11% CAP RATE

Originally 22,178 square feet of usable space, the building was recently renovated with a mezzanine to expand to 42,355 square feet of floor space. Approximately 22,000 square feet is occupied by a long-term, cultivation tenant. The building is situated on its own parcel of approximately 1.7 acres. At \$130 per square foot, this is a competitively priced, value-driven investment.

### **HIGHLIGHTS**

- Strong tenant-looking to renew
- \$50,625/Month NNN Rent
- 20k Square foot canopy with room to expand
- Mezzanine added to utilize 30 foot ceilings
- Fenced yard with ample parking
- Plenty of power, water, and gas