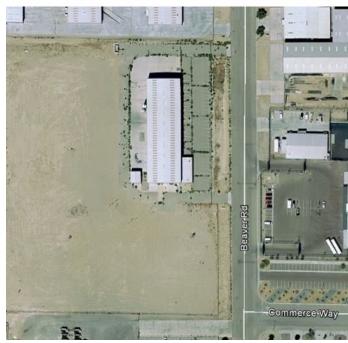

## Leased Investment (\$130/SF) 11% CAP RATE

Originally 22,178 square feet of usable space, the building was recently renovated with a mezzanine to expand to 42,355 square feet of floor space. Approximately 22,000 square feet is occupied by a long-term, cultivation tenant.The building is situated on its own parcel of approximately 1.7 acres. At \$130 per square foot, this is a competitively priced investment.

## HIGHLIGHTS

- Strong tenant-looking to renew
- \$50,625/Month NNN Rent
- 20k Square foot canopy with room to expand
- Mezzanine added to utilize 30 foot ceilings
- Fenced yard with ample parking
- Plenty of power, water, and EV charging station.