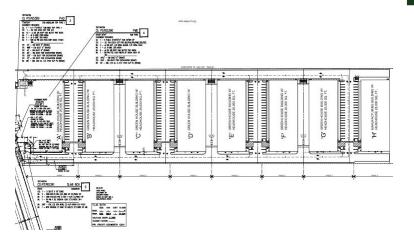

Calleja Rd

395

Cultivation License, Land and **Construction Plans** Adelanto, CA

offers a great opportunity to be purchased as a whole or divided into

individual lots. Suitable for investors and operators alike.

## HIGHLIGHTS

- Low City Taxes
- Cultivation License and Construction plans are approved
- Parcel can be divided into 4 individual lots
- 8 x 25k sf Greenhouses to be built
- Raw land
- Greenhouses can be pre-fab or concrete tilt-up
- NDA required for more information