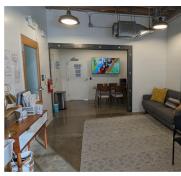

## HIGHLIGHTS

- Open to seller carry, please call for terms
- Lease \$3,830 + \$520 (NNN with two 5-year options) • Currently 5 months left on the first lease
- Includes a full list of equipment worth over \$75,000 and improvements totaling \$215,000.
  - Commercial kitchen
  - 1,800 lbs safe bolted to the floor
  - Security System
  - Additional 200Amp Single Phase Power
- License was recently renewed you have a year before the next fee.