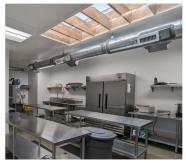

## HIGHLIGHTS

- Open to seller carry, please call for terms
- Lease \$3,830 + \$520 (NNN with two 5-year options) • Currently 5 months left on the first lease
- Includes a full list of equipment worth over \$75,000 and improvements totaling \$215,000.
  - Commercial kitchen
  - 1,800 lbs safe bolted to the floor
  - Security System
  - Additional 200Amp Single Phase Power
- License was recently renewed you have a year before the next fee.