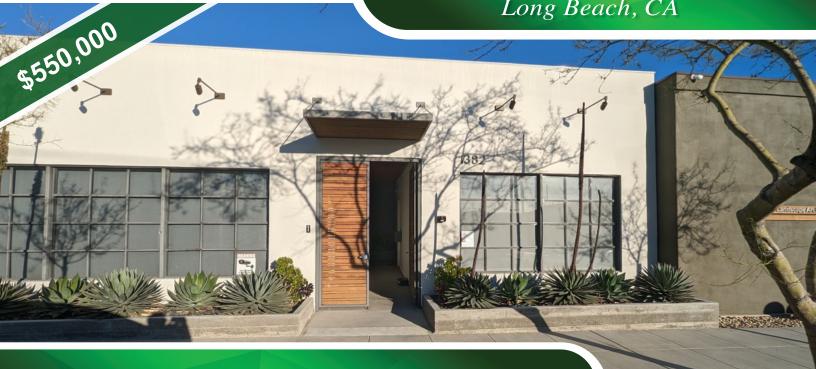

## TURNKEY TYPE N INFUSION FACILITY WITH DISTRIBUTION

Long Beach, CA

This is a great turnkey asset, with one of the best tax rates in the state 1%. If you are looking for an opportunity with minimal risk to get into the industry or expand into the SoCal market this is the opportunity you have been looking for.

## HIGHLIGHTS

- Open to seller carry, please call for terms
- Lease \$3,830 + \$520 (NNN with two 5-year options) • Currently 5 months left on the first lease
- Includes a full list of equipment worth over \$75,000 and improvements totaling \$215,000.
  - Commercial kitchen
  - 1,800 lbs safe bolted to the floor
  - Security System
  - Additional 200Amp Single Phase Power
- License was recently renewed you have a year before the next fee.