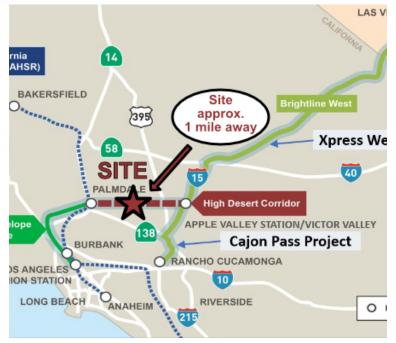

# \$001

Investors, take notice! This 10-acre parcel of land located near the proposed E220 High Desert Corridor in San Bernardino County is a golden opportunity waiting to happen. Its proximity to this major transportation artery positions this property for significant appreciation and growth potential. Whether it's for commercial or residential development, the possibilities are endless. Don't miss out on the chance to be a part of the booming expansion in this area. Act now and secure your stake in this promising future.

CLOSE PROXIMITY TO HIGH DESERT CORRIDOR

### **HIGHLIGHTS**

- 10-acre parcel of land offering investment opportunities for expansion, building, and business development
- APN: 0457-174-20
- Located minutes away from Phelan and Adelanto, in the San Bernardino County.
- Large rectangular Rural Land (RL-5) parcel ideal for creating housing developments, solar energy businesses, manufacturing facilities, or recreation parks, among others.
- Located just off the Sheep Creek Rd offramp of the forthcoming E220 High Desert Corridor, which positions this property for significant appreciation and growth potential.
- Prime real estate for securing a stake in the booming expansion in the area.
- https://highdesertcorridor.org/ Website for HDC information