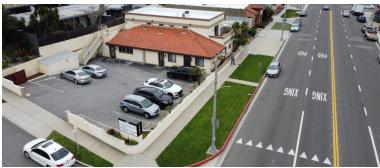

## **IDEAL RETAIL LOCATION** 1200 S Pacific Coast Highway,

Redondo Beach, CA

Prime cannabis retail eligible property in Redondo Beach, one of LA's famed beach cities! This 4,500 SF, two-story building is just 1,700 feet from the ocean shoreline and located near several complimentary businesses and tourist attractions. With ample parking including 10 dedicated spots and plenty of street parking, this property offers excellent accessibility for both tourists and locals alike. Renovated in 2008, this highly visible cannabis-eligible retail property is a fantastic opportunity for the right buyer. Act fast as city applications are due soon!

### HIGHLIGHTS

- 4,500 SF, two-story building
- About 10 dedicated on-site parking spots
  Ample Street Parking
- Corner Location
- 32,000 Cars Per Day
- 3-Mile Demographics:
  - Population: 145,199
  - Average House Income: \$180,203
  - Average Home Value: \$977,609
- Located near several complimentary businesses.
- Just 1,700 feet from a popular beach
- Renovated in 2008
- Per recent cannabis ordinances, property qualifies for retail storefront licensing