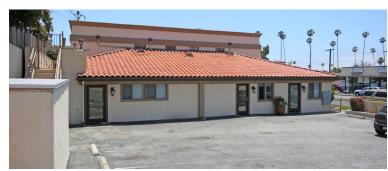

### IDEAL RETAIL LOCATION

On PCH In Redondo Beach

Prime cannabis retail eligible property in Redondo Beach, one of LA's famed beach cities! This 4,500 SF, two-story building is just 1,700 feet from the ocean shoreline and located near several complimentary businesses and tourist attractions. With ample parking including 10 dedicated spots and plenty of street parking, this property offers excellent accessibility for both tourists and locals alike. Renovated in 2008, this highly visible cannabis-eligible retail property is a fantastic opportunity for the right buyer. Act fast as city applications are due soon!

#### HIGHLIGHTS

- 4,500 SF, two-story building
- About 10 dedicated on-site parking spots
  Ample Street Parking
- Corner Location
- 32,000 Cars Per Day
- 3-Mile Demographics:
  - Population: 145,199
  - Average House Income: \$180,203
  - o Average Home Value: \$977,609
- Located near several complimentary businesses.
- Just 1,700 feet from a popular beach
- Renovated in 2008
- Buyer to verify all details before finalizing purchase.