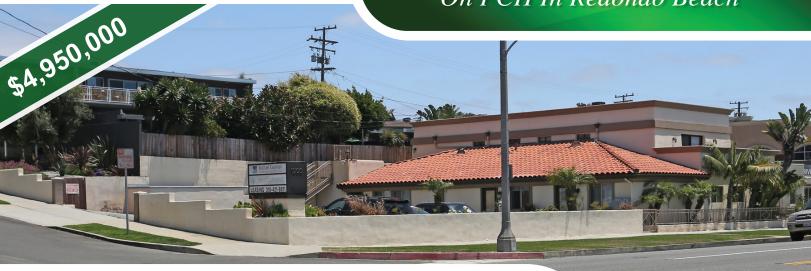

### IDEAL RETAIL LOCATION

On PCH In Redondo Beach

Prime cannabis retail eligible property in Redondo Beach, one of LA's famed beach cities! This 4,500 SF, two-story building is just 1,700 feet from the ocean shoreline and located near several complimentary businesses and tourist attractions. With ample parking including 10 dedicated spots and plenty of street parking, this property offers excellent accessibility for both tourists and locals alike. Renovated in 2008, this highly visible cannabis-eligible retail property is a fantastic opportunity for the right buyer. Act fast as city applications are due soon!

#### HIGHLIGHTS

- 4,500 SF, two-story building
- About 10 dedicated on-site parking spots
  Ample Street Parking
- Corner Location
- 32,000 Cars Per Day
- 3-Mile Demographics:
  - Population: 145,199
  - Average House Income: \$180,203
  - o Average Home Value: \$977,609
- Located near several complimentary businesses.
- Just 1,700 feet from a popular beach
- Renovated in 2008
- Buyer to verify all details before finalizing purchase.