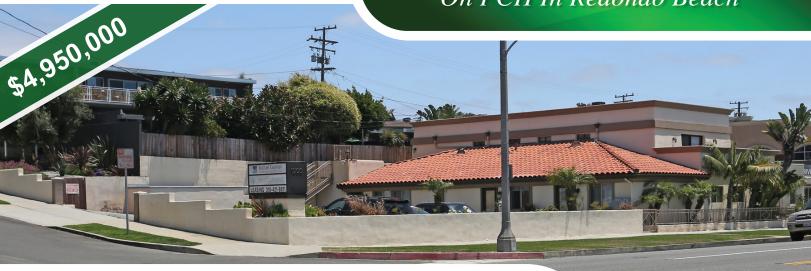

### IDEAL RETAIL LOCATION

On PCH In Redondo Beach

Prime cannabis retail eligible property in Redondo Beach, one of LA's famed beach cities! This 4,500 SF, two-story building is just 1,700 feet from the ocean shoreline and located near several complimentary businesses and tourist attractions. With ample parking including 10 dedicated spots and plenty of street parking, this property offers excellent accessibility for both tourists and locals alike. Renovated in 2008, this highly visible cannabis-eligible retail property is a fantastic opportunity for the right buyer. Act fast as city applications are due soon!

#### HIGHLIGHTS

- 4,500 SF, two-story building
- About 10 dedicated on-site parking spots
   Ample Street Parking
  - Ample Street Larkii
- Corner Location
- 32,000 Cars Per Day
- 3-Mile Demographics:
  - Population: 145,199
  - Average House Income: \$180,203
  - o Average Home Value: \$977,609
- Located near several complimentary businesses.
- Just 1,700 feet from a popular beach
- Renovated in 2008
- Per recent cannabis ordinances, property qualifies for retail storefront licensing