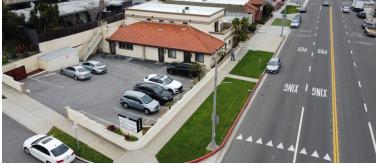

#### HIGHLIGHTS

- 4,500 SF, two-story building
- About 10 dedicated on-site parking spots
   Ample Street Parking
  - Ample Street Larkii
- Corner Location
- 32,000 Cars Per Day
- 3-Mile Demographics:
  - Population: 145,199
  - Average House Income: \$180,203
  - o Average Home Value: \$977,609
- Located near several complimentary businesses.
- Just 1,700 feet from a popular beach
- Renovated in 2008
- Per recent cannabis ordinances, property qualifies for retail storefront licensing