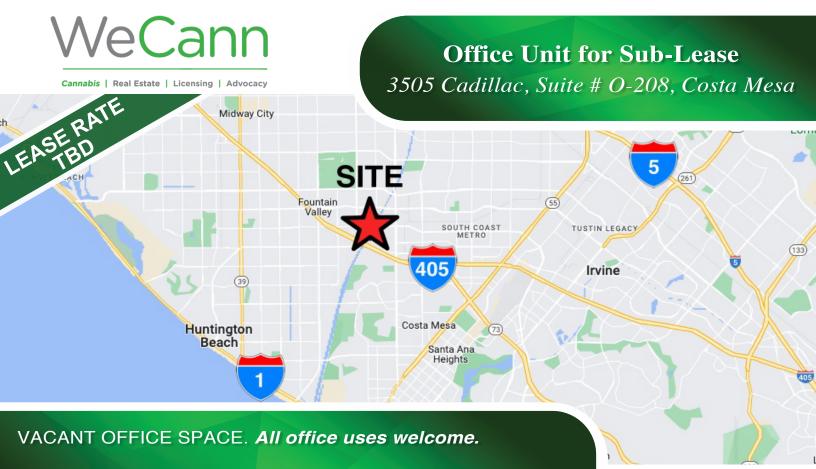

# **Office Unit for Sub-Lease** 3505 Cadillac, Suite # O-208, Costa Mesa

Suite 208 I 2,275 SF