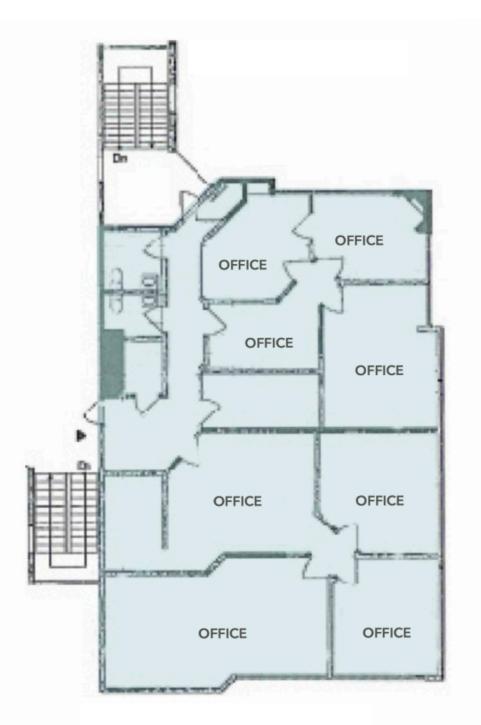

# HIGHLIGHTS

- Approximately 2,275 SF
- Reception, Conference, 6 Private Offices, Open Work Area, IT Room, Utility Closet
- Great Parking
- Excellent 405 Freeway Access
- Fireplace

WeCann

WECANN.BIZ

- 2nd Floor Unit
- Interior Restroom

### **Brian Olivier**

Associate Broker License# 01056855 619.857.3137 Brian@WeCann.biz

Cannabis | Real Estate | Licensing | Advocacy

LAYOUT