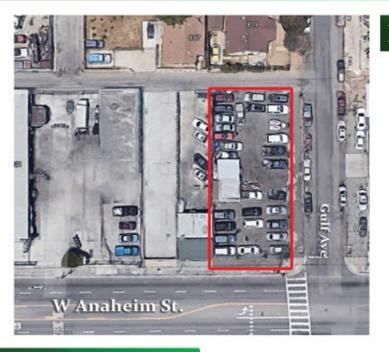

901 W Anaheim St, <sup>Wilmington,</sup> CA

### **PROPERTY HIGHLIGHTS**

- Eligible for Delivery or RSF License
- District 15 (Los Angeles)
  - Community Plan Area, Wilmington Harbor
- 210 SF Existing Building w/ .17 Acre Lot
- Construction Plans Developed for a New 1,265 SF Structure
- Tenant to Complete all Improvements
- Lease Rate:

### **REAL ESTATE INFO**

- 33,000 Cars Per Day
- 7,200 SF Lot Ready for Build-out
- Corner Location!!
- 1/2 mile from Los Angeles Harbor College
- 1/2 mile from 110 FWY
- NDA Required for Additional Info