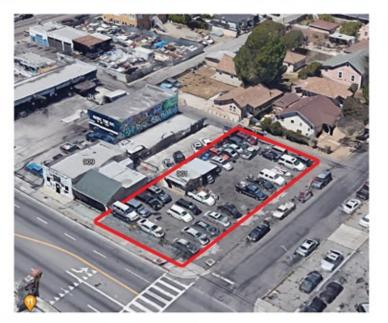

901 W Anaheim St, <sup>Wilmington,</sup> CA

### **PROPERTY HIGHLIGHTS**

- Eligible for Delivery or RSF License
- District 15 (Los Angeles)
  - Community Plan Area, Wilmington Harbor
- 210 SF Existing Building w/ .17 Acre Lot
- Construction Plans Developed for a New 1,265 SF Structure
- Tenant to Complete all Improvements
- Lease Rate:

### **REAL ESTATE INFO**

- 33,000 Cars Per Day
- 7,200 SF Lot Ready for Build-out
- Corner Location!!
- 1/2 mile from Los Angeles Harbor College
- 1/2 mile from 110 FWY
- NDA Required for Additional Info