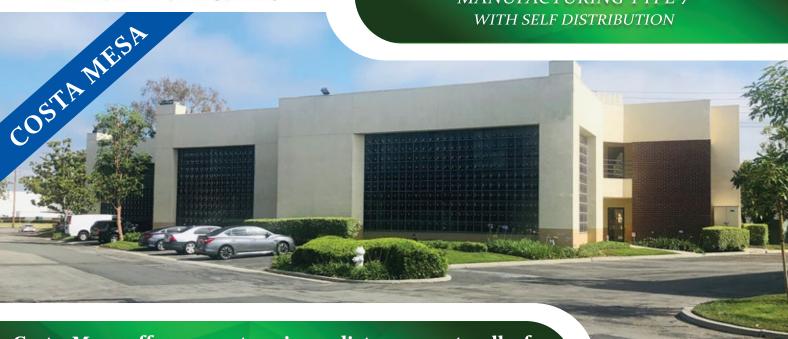

# **Property Highlights**

- +/- 2.200 SF Flex Industrial Space
- 1st floor Init in a Multi-Tenant **Building**
- Ideal, Central OC Location
- Leased Premises NDA Required for Details
- Popular Cannabis Business Park