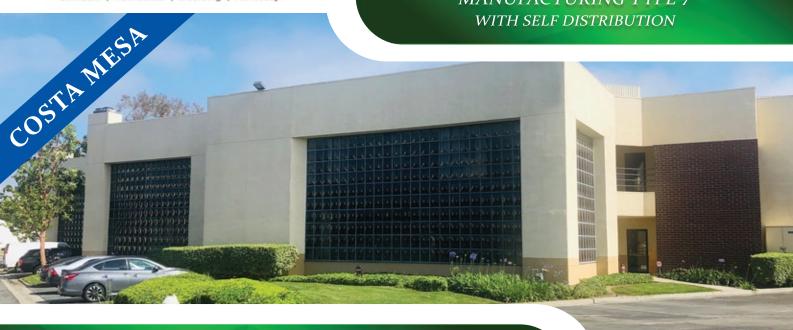

# **Property Highlights**

- +/- 2.200 SF Flex Industrial Space
- 1st floor Init in a Multi-Tenant **Building**
- Ideal, Central OC Location
- Leased Premises NDA Required for Details
- Popular Cannabis Business Park