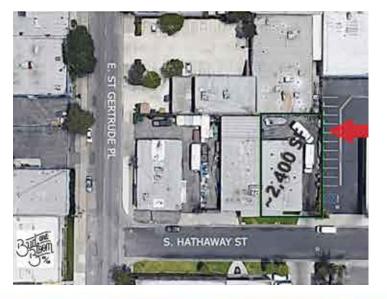

## **Property Highlights**

- 2,400 SF Unit Available in 2-Unit Building
- 0.28 Acre Lot
- Fenced Yard
- Great Owner, Cannabis-Friendly
- Across the Street from an Active Retail Dispensary with On-Site Guard