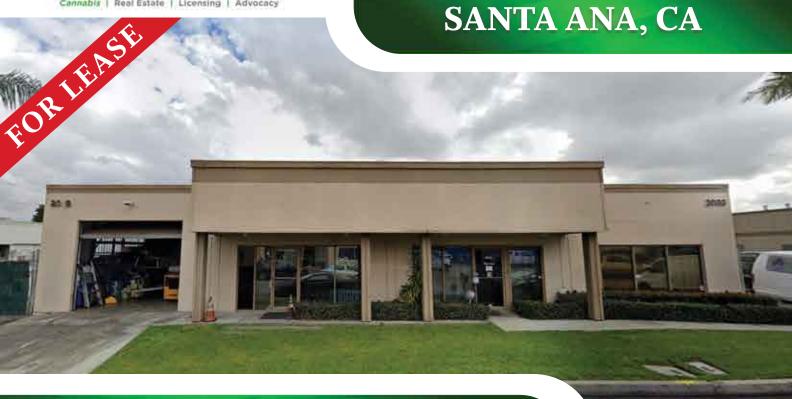

## 2033 S. HATHAWAY SANTA ANA, CA

Amazing location and only minutes away from the 55 Freeway, this unit is eligible for Cannabis Manufacturing, Lab Testing, Distribution, and Cultivation. Adjacent unit (3,200<sup>SF</sup>) will be available in the future. Come tour today!

## **Property Highlights**

- 2,400 SF Unit Available in 2-Unit Building
- 0.28 Acre Lot
- Fenced Yard
- Great Owner, Cannabis-Friendly
- Across the Street from an Active Retail Dispensary with On-Site Guard