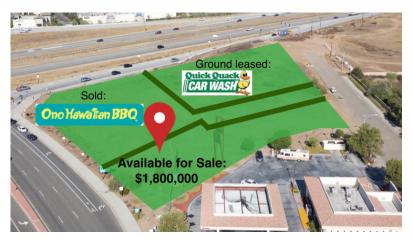

Cannabis | Real Estate | Licensing | Advocacy FOR SALE \$1,800,000

Delivered Graded with Utilities

## **Cannabis Retail Opportunity Along Interstate-15**

23825 Catt Road, Wildomar, CA

Strategically positioned .63-acre cannabis retail parcel, prime for a 6,000 SF building aligned with your needs. Recently approved for general development by Wildomar City, it offers 30 parking spaces, a spacious retail area, and efficient license processing. Enjoy a competitive edge with exceptional visibility from the main street and freeway, catering to a thriving market. Clinton Keith Road sees 34,900 cars daily, and the I-15 northbound freeway exit attracts 132,000 cars per day.

## HIGHLIGHTS

- Qualifies for Retail Storefront License
- Building size: 6,000 SF, customizable to your preferences
- Lot size: 0.63 acres
- Conveniently situated on a major arterial street.
- Impressive traffic volume: 34,900 cars daily on major street, 132,000 per day on I-15
- Approximately 30-35 parking spaces to accommodate maximum capacity
- Easy access with excellent ingress and egress to street and freeway
- Possible to offer deal contingent on cannabis CUP
- Design your own Building