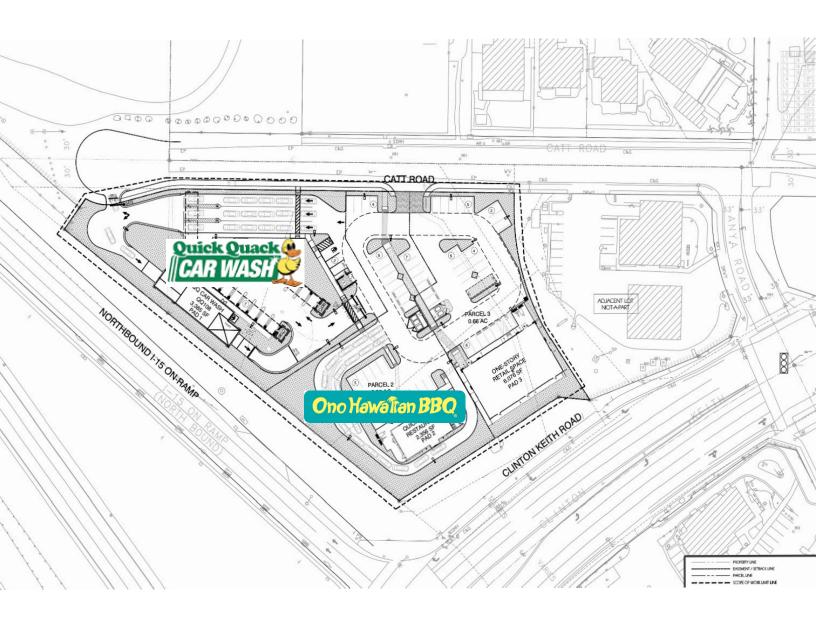

azza**

**Director of Real Estate** License# 01405965 949.682.5867 Jason@WeCann.biz

## HIGHLIGHTS

- Qualifies for Retail Storefront License
- Building size: 6,000 SF, customizable to your preferences
- Lot size: 0.63 acres
- Conveniently situated on a major arterial street.
- Impressive traffic volume: 34,900 cars daily on major street, 132,000 per day on I-15
- Approximately 30-35 parking spaces to accommodate maximum capacity
- Easy access with excellent ingress and egress to street and freeway
- Possible to offer deal contingent on cannabis CUP
- Design your own Building

WeCann

WECANN BIZ

#### **Ryan Dowse**

Associate Agent License# 02074994 760.987.9202 Ryan@wecann.biz



## Cannabis Retail Opportunity Along Interstate-15

23825 Catt Road, Wildomar, CA

## **OVERALL SITE PLAN**



#### **Jason Piazza**

Director of Real Estate License# 01405965 949.682.5867 Jason@WeCann.biz

# WeCann

## WECANN.BIZ

### **Ryan Dowse**

Associate Agent License# 02074994 760.987.9202 Ryan@wecann.biz