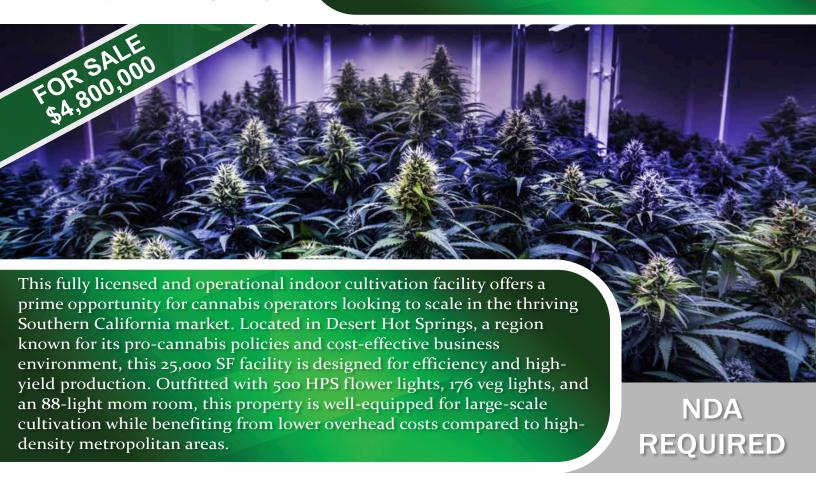

## Premium Operational Indoor Cultivation Facility – DHS, CA

## **Cultivation Highlights**

- Fully Licensed & Operational Indoor Cultivation Facility
- 25,000 SF Building Strategically Located
- Lighting Setup:
  - 500 HPS Flower Lights
  - 176 Veg Lights
  - 88 Mom Room Lights
- Power: Info Coming Soon
- Desert Hot Springs: Business-Friendly with Direct Access to Key SoCal Markets

## Lease Terms:

- Monthly Rent: \$80,000 (Negotiable)
- Initial Term: 10 Years
- Options to Extend: 2 x 5 Years
- Asking Price: \$4,800,000
  - Seller financing available
  - Pricing negotiable for all-cash offers
  - Seller highly motivated